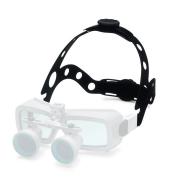

## Head support system for frame R01/R02/R10/R17

## **Highlights**

For the laservision laser safety goggles R01, R02, R10 and R17 which can come together with thick and heavy glass filters, laservision offers a head support system for a considerably higher wearing comfort. It scatters the weight of the goggle and reduces the pressure to the nose, the ears and the head itself. Two turntable adjusting screws enable a simple adaption to almost every head size.