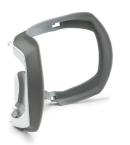

## Cushion frame with lip seal set

Article number: A14LIPSE1000 GTIN: 4050369019263 Unit: piece Weight incl. packaging: 0,00 kg Weight excl. packaging: 0,00 kg

## Highlights

Cushion frames for frame F14/R14; set includes 5 pcs.

The lip seal version A14.LIPSE.1000 is recommended when users often change, due to the simplified cleaning possibility. For instance a it is a clean solution for visitor goggles. The wearing comfort is very convenient though. The large bearing area prevents from pressure marks. The exchangeable frame can be fastened easily due to a snap-on process.